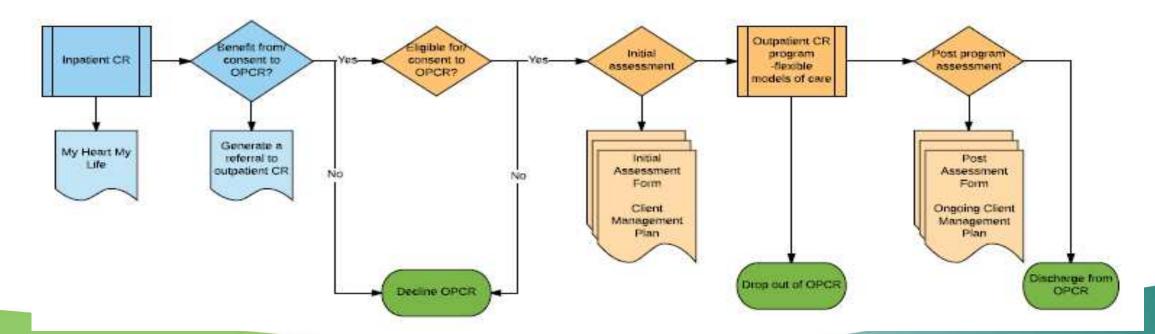

#### CR patient journey

# What it will produce

- » Referral form
- » Individual client pre-assessment record
- » Individual client management plan
- » Individual client post-assessment record
- » Individual ongoing client management plan