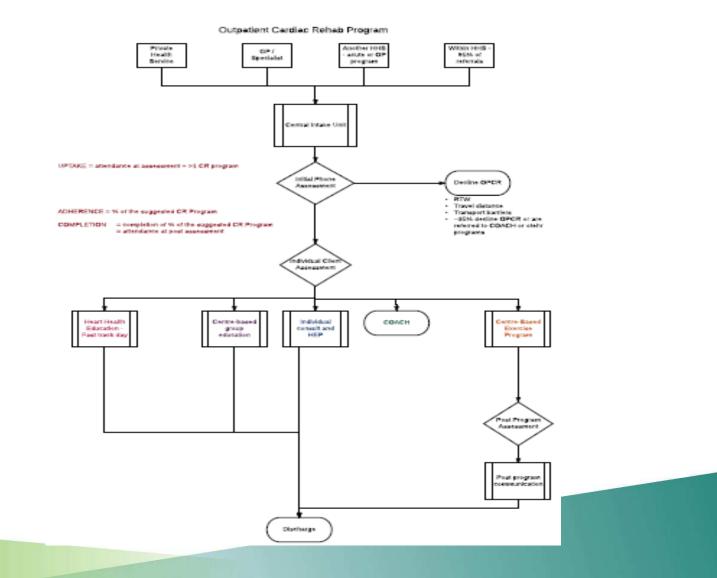

#### **OPCR Practice across QLD**

- » Mapping activity
- » 56 OPCRprogramsregistered
- » Different MOC