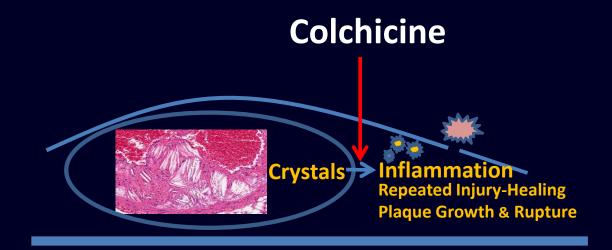

#### Anti-platelet therapy

To prevent thrombosis resulting from failure to prevent inflammatory injury

Cholesterol Core Bound -> Free -> Crystals

#### Athero-Thrombosis

Inflammation Repeated Injury-Healing Plaque Growth or Disruption