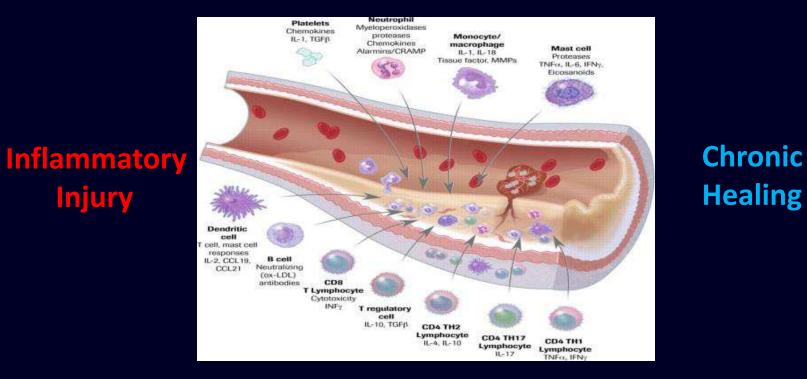

#### Athero-Thrombosis

Inflammation Repeated Injury-Healing Plaque Growth or Disruption

#### The Arterial Wall is Aflame With Activity