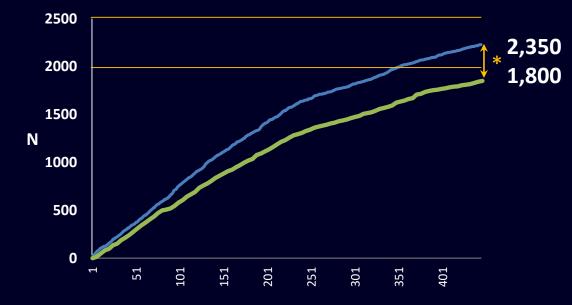

### The LoDoCo2 Trial

~4,000 Pts with <u>Stable</u> CAD
WA & Netherlands
Began August 2014 - WA >85% recruited

**Dedicated Staff** 

\* If WCN can effect a rapid bolus recruitment LoDoCo2 could be fully recruited in 6m