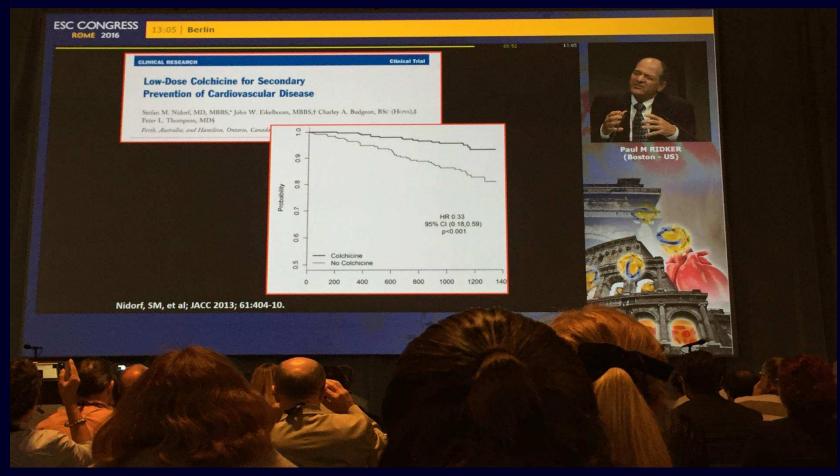

## **LoDoCo Trial The Effect of Colchicine for 2° Prevention of CVD** 1<sup>st</sup> trial to support the potential of anti-inflammatory in IHD

Nidorf SM etal. Low-dose colchicine for secondary prevention of cardiovascular disease JACC 61;2013: 404 - 406

## DO YOU HAVE CORONARY DISEASE?

Ask your Cardiologist if you are eligible to take part in the next phase of our innovative clinical research into the possible prevention of Heart Attacks and Strokes

Low-dose colchicine for secondary prevention of cardiovascular disease. Nidorf SM, Ekelboom JW Budgeon CA, Thompson PL. Journal of the American College of Cardiology. 612013:404-406. February 201-