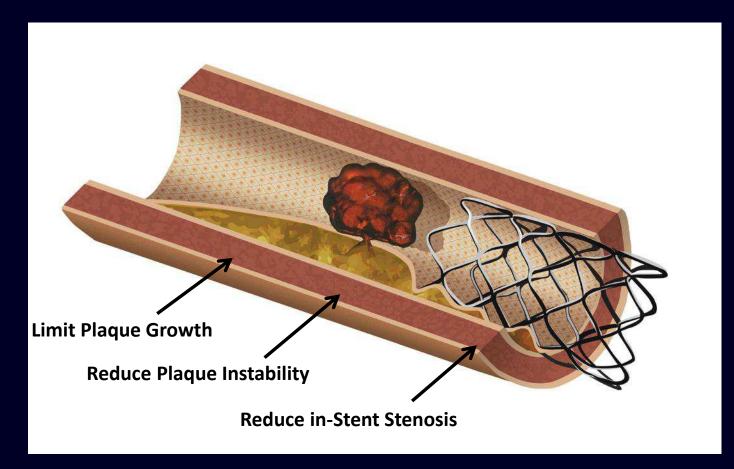

### Low Dose Colchicine has been demonstrated to:

Limit plaque growth & stent re-stenosis in animal studies Reduce hs-CRP, IL-6, IL-1β in pts with stable & unstable CAD Reduce the extent of in-stent stenosis in diabetics with bare stents Reduce myocardial reperfusion injury post AMI & CABG