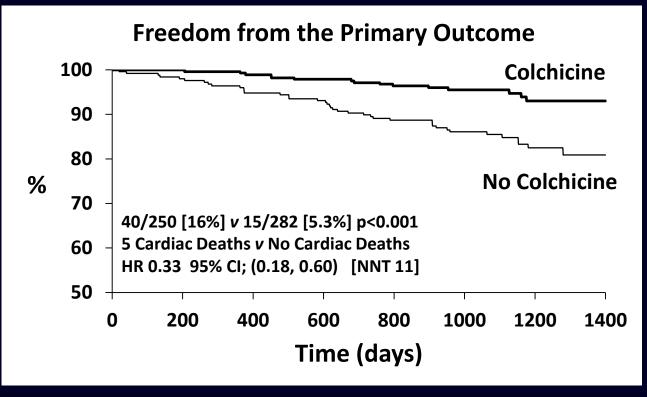

## **LoDoCo Trial The Effect of Colchicine for 2° Prevention of CVD** 1<sup>st</sup> trial to support the potential of anti-inflammatory in IHD

Nidorf SM etal. Low-dose colchicine for secondary prevention of cardiovascular disease JACC 61;2013: 404 - 406