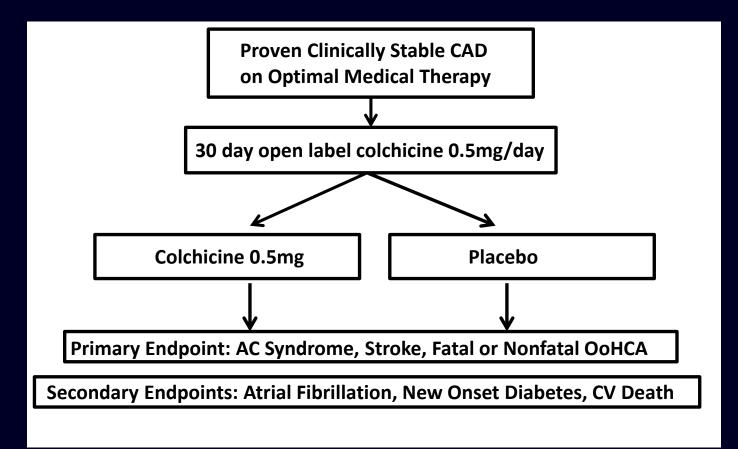

# The LoDoCo2 Trial

- Prospectively Randomized Double Blinded Placebo Controlled Trial of 0.5mg/d Colchicine in people with stable coronary disease
- Event driven outcome Mean follow up 3 years
- To confirm efficacy and safety of LD colchicine for 2° Prevention
- Initiative from the Cardiologists within HCWA No conflicts of interest
- Aspen Pharma have supplied active & placebo at no cost
- HRI supported application for Ethics & Governance via QEII
- Recruitment began in August 2014
- NHMRC Funding Approved November 2014
- Now to be strongly supported with a bolus recruitment effort by WCN