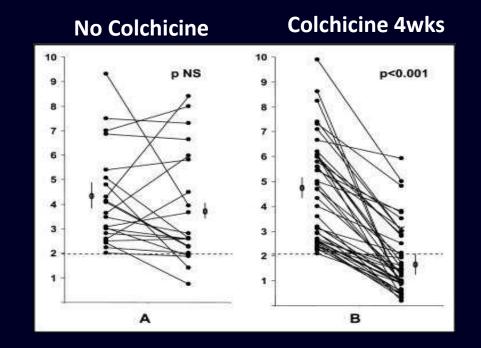

# Colchicine Can Rapidly Reduce Inflammation [hs-CRP] in Pts with Stable Coronary Disease over Aspirin & Statins

Nidorf SM etal. Effect of colchicine (0.5 mg twice daily) on high-sensitivity C-reactive protein independent of aspirin and atorvastatin in patients with stable coronary artery disease. *Am J Cardiol* 2007;99:805-7