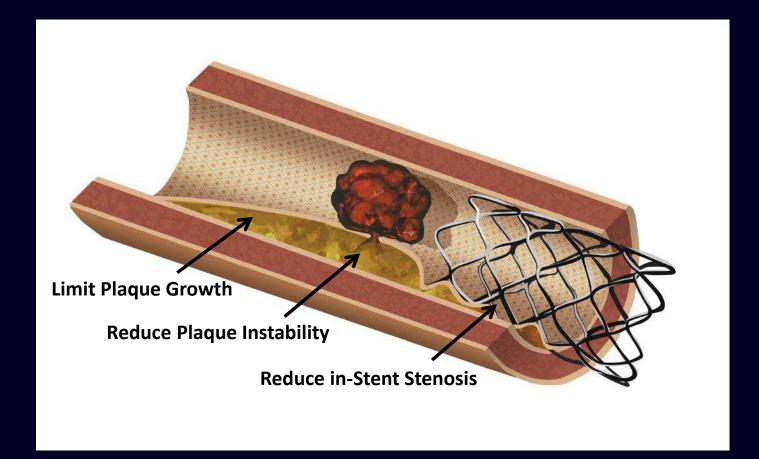

### Low Dose Colchicine has been demonstrated to:

Limit plaque growth & stent re-stenosis in animal studies Reduce hs-CRP, IL-6, IL-1β in pts with stable & unstable CAD Reduce the extent of in-stent stenosis in diabetics with bare stents Reduce myocardial reperfusion injury post AMI & CABG