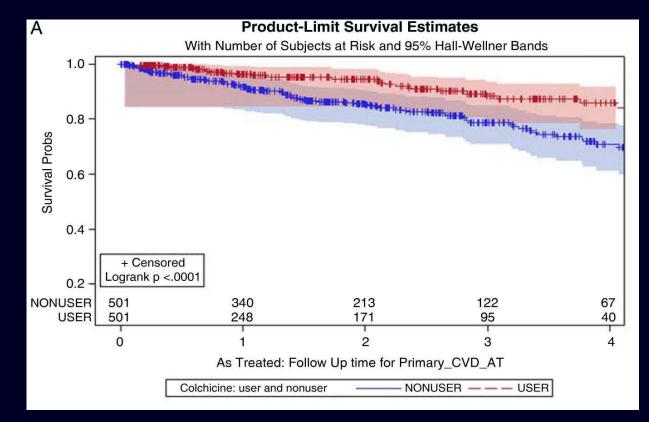

#### Added support for its potential for 2° prevention in CAD

2 Meta-analyses Colchicine in pts <u>+</u> CV Disease reduced risk of AMI & CV Death
2 Retrospective cohort studies in patients with gout

Colchicine for prevention of cardiovascular events. Cochrane Database\_ 2016 Jan

# Patients With Gout who Receive Colchicine are Less Likely to Suffer a CV Event

Effects of colchicine on risk of cardiovascular events and mortality among patients with gout: a cohort study using electronic medical records linked with Medicare claims Daniel H Solomon, **annrheumdis-2015** 

Colchicine use is associated with decreased prevalence of myocardial infarction in patients with gout. Crittenden DB The Journal of rheumatology 2012;39:1458-64.