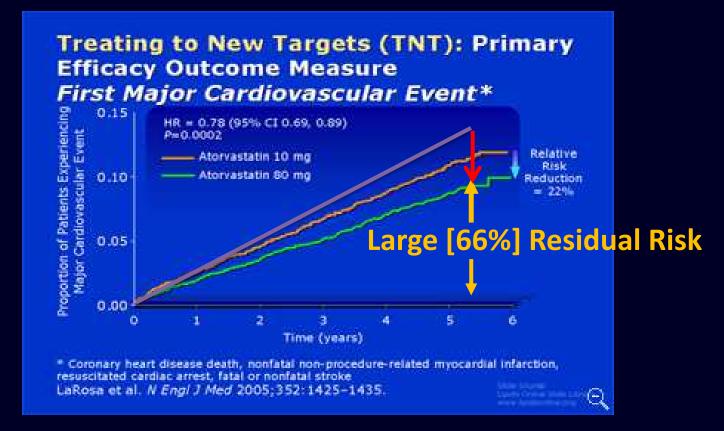

# The Process of Atherosclerosis Can Be Modified by Lowering LDL in a Dose Dependent Manner

The PCSK9 Trials will determine if there is a limit to the benefits of lowering LDL