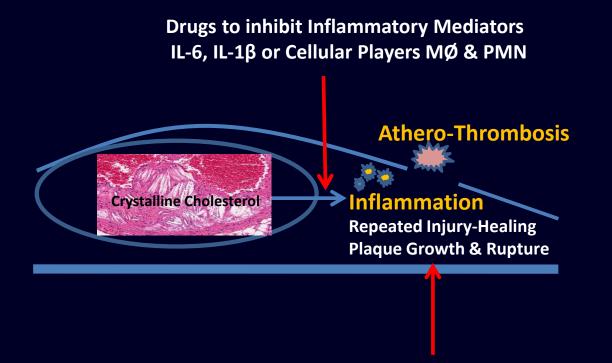

# The Current Paradigm for 2° Prevention of Atherosclerosis Does <u>Not</u> Directly Target the Disease Process

**Lowering LDL** To reduce the fuel for the inflammatory fire

#### Anti-platelet therapy

To prevent thrombosis resulting from failure to prevent inflammatory injury

Cholesterol Core Bound -> Free -> Crystals

#### Athero-Thrombosis

Inflammation Repeated Injury-Healing Plaque Growth or Disruption

### **The Next Frontier in the Treatment of Atherosclerosis**

The promise that targeting the underlying inflammatory & healing processes in atherosclerotic plaque will improve clinical outcomes

Drugs to inhibit Mediators of Chronic Healing Slow growth of SM cells, Fibrocytes, Osteocytes